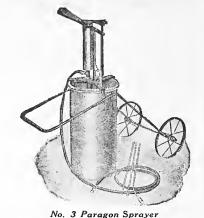

barrel, 15 ft. of ½-in. hose and nozzle. . . .

Iron Age No. 194-Equipped with hose and nozzle only, .... Plain pump, without hose or nozzle,

Iron Age No. 194T-This is the same as the above pump equipped with a  $2\frac{1}{2}$ -in. truck, barrel, 15 ft. of  $\frac{1}{2}$ -in. hose and nozzle, ..

Iron Age No. 194T-Without hose or nozzle. . .

Iron Age No. 195—Really a duplicate of No. 197, except that it is equipped with a 16-qt. bucket and a 2-ft. extension rod. . . . .



SPRAY BUCKET PUMPS These are made entirely of brass except the

foot rest, bucket fastener and hand grip. For years we have sold them with entire satisfaction. The prices below do not include bucket, but include nozzle and  $3^{1/2}$  feet of 3/8-in. hose.

No. 256 Success (without bucket fastener),

fastener), ....



### THE PARAGON SPRAYER

Especially desirable for the reason that it is not necessary to strain the material before pouring it into the reservoir; although we recommend that this be done; guaranteed to give absolute satisfaction. Excellent for applying whitewash or cold water paint.

No. o-With a 3-gal. reservoir, 4 ft. of hose, nozzle and extension pipes. \$9.50. No. 1-With a 5-gal. reservoir, 5 ft. of hose and 2 extension pipes, \$12.00.

No. 3-Equipped with a 12-gal. tank mounted on a truck, three 21/2-ft. extension pipes, 2 nozzles and 10 ft. of hose, \$17.25.

No. 4-Mounted on a two-wheel truck: equipped with 10 ft. of extension pipe, 20 ft. of hose and 2 nozzles. Complete, \$26.00.



### **BINKS SPRAYER No. 15**

Wherever it is impossible to get about with a team and wagon the abo